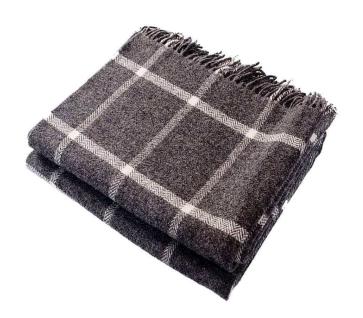

## Windowpane Gray Throw

sku: HHSCT03

This Signature Collection Windowpane Throw in Charcoal, is the ultimate throw for every contemporary space. Inspired by the fall runway - plaid is in, it's classic design, and monochromatic colorway, will never be out of style. Made from the softest, 100% Lambswool, this throw is 78" L x 57" W and has a rolled tassel detail, this collection has the quality, craftsmanship and comfort that makes it an instant favourite. The Signature Collection throws are available in an Alpaca/Merino Wool blend, 100% Pure Wool and 100% Lambswool.

Lambswool Gray Throw

Made in Ireland

Color: Gray

Style: Modern

Material: 100% Lambswool

Care Instructions: Dry Clean Only

Dimensions: 57" L x 78" W

In stock items will be shipped via ground shipping within 3-10 business days of placing your order. Learn