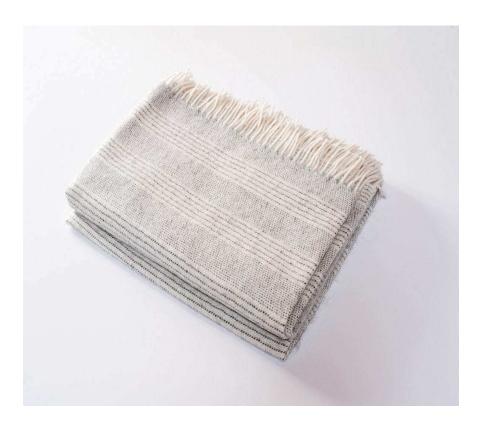

## **Alpaca Stripe Cloud Throw**

sku: HHSCT01

A designer's dream accessory with matching comfort, the absolute solution and light at the end of the design tunnel. Made from the finest Alpaca, sourced from the Andes in Peru, paired with the finest quality Merino Lambswool, this throw is softer and more luxurious than the finest of cashmere. From the Signature Collection, this throw is hypoallergenic, is 57"L x 78"W and is a beautiful cloud grey stripe with a rolled tassel detail.

Alpaca Wool Cloud Throw

Made in Ireland Color: Cloud

Style: Modern

Material: Alpaca/Merino Wool Blend Care Instructions: Dry Clean Only

Dimensions: 57" L x 78" W

In stock items will be shipped via ground shipping within 3-10 business days of placing your order. Learn