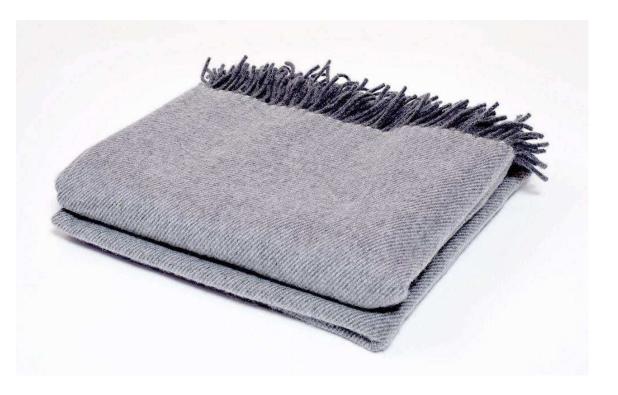

## Cashmere Collection Throw - 2 Available Colors

## sku: HHCAS03

Crafted from the most exquisite quality cashmere and superfine merino, the Harlow Henry Cashmere Collection is our softest, most refined throw yet! Available in Linen, Dove, Smoke and Charcoal, these Cashmere/Superfine Merino Wool Blend throws are 57"L x 78"W, are expertly woven in Ireland and live perfectly in every space. Cashmere Wool Throw Made in Ireland Color: Smoke, Charcoal Style: Modern Material: Cashmere/Superfine Merino Wool Blend Care Instructions: Dry Clean Only Dimensions: 57" L x 78" W In stock items will be shipped via ground shipping within 3-10 business days of placing your order. Learn about our Shipping Policy here. In stock: 0