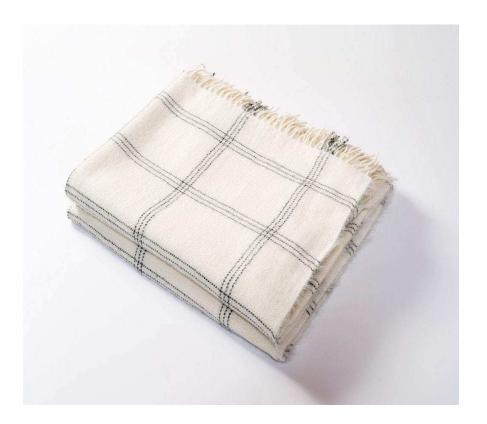

## Windowpane Alpaca Cream Throw

sku: HHSCT02

A designer's dream accessory with matching comfort, the absolute solution and light at the end of the design tunnel. Made from the finest Alpaca, sourced from the Andes in Peru, paired with the finest quality Merino Lambswool, this throw is softer and more luxurious than the finest of cashmere. From the Signature Collection, this throw is hypoallergenic, is 57"L x 78"W and is a beautiful cream with a graphite windowpane and rolled tassel detail.

Alpaca Wool Cream Throw

Made in Ireland Color: Cream

Style: Modern

Material: Alpaca/Merino Wool Blend Care Instructions: Dry Clean Only

Dimensions: 57" L x 78" W

In stock items will be shipped via ground shipping within 3-10 business days of placing your order. Learn