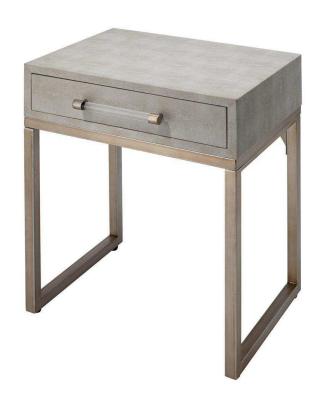

## Kain Beige Side Table

sku: LSKAINSTIV

The exotic and modern texture of stingray skin or shagreen has been a favorite of designers since the '30s. The side table has been wrapped in our ivory faux shagreen and mounted on an antique brass finished base. 1 drawer with acrylic and antique brass pull.

Ivory Faux Shagreen and Antique Brass MetalSide Table

Imported Color: Beige Material:

Dimensions: 24"H x 20"W x 15"D (18.85 lbs.)

In stock items will be shipped via freight shipping within 3-10 business days of placing your order. Scheduling of your delivery will be coordinated with you a few days after placing your order. Learn about our Shipping Policy here.