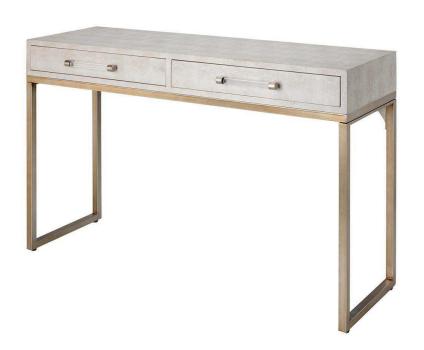

## Kain Beige Console Table

sku: LSKAINCOIV

The exotic and modern texture of stingray skin of shagreen has been a favorite of designers since the 30's. The console table has been wrapped in our ivory faux shagreen and mounted on a brushed champagne plated steel base. 2 drawers w/ acrylic & champagne pulls. Ships knock down, minor assembly required.

Ivory Faux Shagreen And Antique Brass Metal Console Table

Color: Beige

Material: Faux Shagreen, Iron

Dimensions: 48"W x 16"D x 31"H (33.77 lbs.)

In-stock items will be shipped via freight shipping within 3-10 business days of placing your order. Scheduling of your delivery will be coordinated with you a few days after placing your order. Learn about our Shipping Policy here.