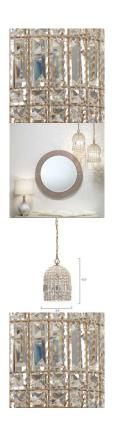

## Crystal Pendant Chandelier

sku: CH14

Inspired by the ornate mirrors in the halls of Versailles, this eye-catching crystal birdcage pendant instantly elevates the glamor of any room. Flaunting crystals in various sizes, this pendant is suspended from an adjustable metal chain. Consider hanging it above a vanity, side table, dresser, or entryway. Antique Gold with Clear Crystals Chandelier

Imported Color: Gold Material:

Dimensions: 10"W x 10"D x 15"H (7 lbs.)

In stock items will be shipped via freight shipping within 3-10 business days of placing your order. Scheduling of your delivery will be coordinated with you a few days after placing your order. Learn about our Shipping Policy here.