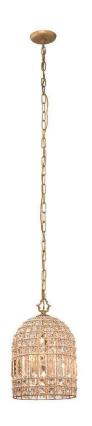

## Crystal Pendant Chandelier

sku: CH14

Inspired by the ornate mirrors in the halls of Versailles, this eye-catching crystal birdcage pendant instantly elevates the glamor of any room. Flaunting crystals in various sizes, this pendant is suspended from an adjustable metal chain. Consider hanging it above a vanity, side table, dresser, or entryway. Antique Gold with Clear Crystals Chandelier

Imported Color: Gold Material:

Dimensions: 10"W x 10"D x 15"H (7 lbs.)

In stock items will be shipped via freight shipping within 3-10 business days of placing your order. Scheduling of your delivery will be coordinated with you a few days after placing your order. Learn about our Shipping Policy here.