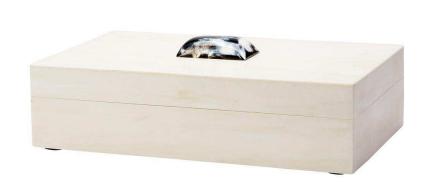

## Constantine Large Rectangle Box in Cream Resin

sku: 7CONS-BXCR

This sophisticated box in clean, cream resin is delicately accented with the perfect horn accent. This refined design shows restraint making it an elegant addition to your coffee table or the perfect accent decor for a transitional room. The finish will vary.

Decorative Accent Decor Storage Box

Material: Resin, Wood, Horn

Size: 3"H x 12"W x 7"D

Interior Dimensions: 11.25"W x 6.25"D x 2"H

Natural Wood Interior

Care: Wipe with a damp cloth

In-stock items will be shipped via ground shipping within 3-10 business days of placing your order. Learn