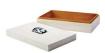

Decorative Accent Decor Storage Box

Material: Resin, Wood, Horn

Size: 3"H x 12"W x 7"D

Interior Dimensions: 11.25"W x 6.25"D x 2"H

Natural Wood Interior

Care: Wipe with a damp cloth

In-stock items will be shipped via ground shipping within 3-10 business days of placing your order. Learn