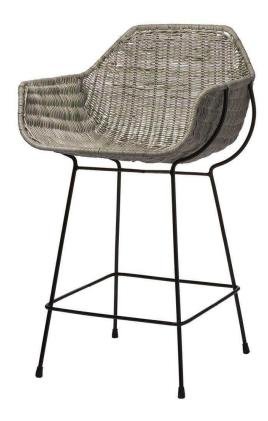

## Nusa Counter Stool in Natural Rattan and Black Steel

sku: 20NUSA-CSNA

This molded counter stool comfortably wraps you in woven rattan, placed on refined black metal legs makes the perfect easy stool for any coastal or bohemian space. Natural Rattan and Black Steel Counter Stool Made in Indonesia Color: Black Material: Dimensions: 21 "W x 18.5"D x 37.5"H (7.75 lbs.) In stock items will be shipped via freight shipping within 3-10 business days of placing your order. Scheduling of your delivery will be coordinated with you a few days after placing your order. Learn about our Shipping Policy here. In stock: 374