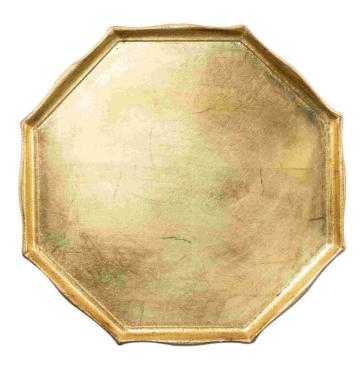

## Florentine Wooden Gold Accessory Octogonal Tray

sku: FWD-6213

Make home decor a statement with this collection of wooden trays, tissue boxes, and waste baskets all covered in gold leaf. Maestro artisans handcarve each beautiful edge of the Florentine Wooden Accessory Gold Rectangular Tray before applying a signature gold leaf This timeless collection is handcrafted in Florence, Italy, home to the Renassiance and the influential Medici family Gold Wood Accessory Octogonal Tray

14.5" Dia.

Designed in Italy

*In stock items will be shipped via ground shipping within 3-10 business days of placing your order. When out of stock, pre-ordered items may take up to 6 weeks to ship. Learn about our Shipping Policy here.* In stock: -2