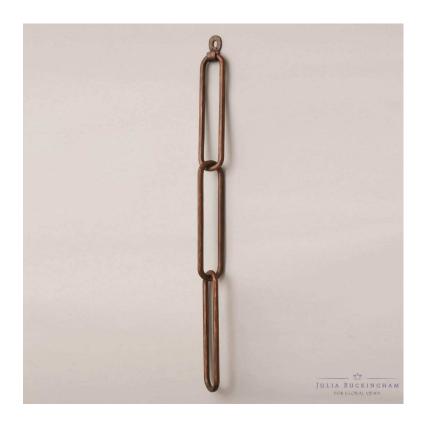

## **Wood Mega Links**

sku: JB9.90061

We love the commanding architectural presence of our new Mega Links wall sculpture. This over scaled and unexpected art piece has all the charm and visual interest of a "once in a lifetime" found object. Carved wood fashioned into large but delicate chain links, is perfect for punctuating a wall or large tabletop surface.

Brown MDF Wall Art

Global Views

6.25" W x 75" H x 2.5" D (4.3 lb)

Dust with dry cloth, honey wax rub for increased shine if necessary

In stock items will be shipped via freight shipping within 3-10 business days of placing your order. Scheduling of your delivery will be coordinated with you a few days after placing your order. Learn about our Shipping Policy here.