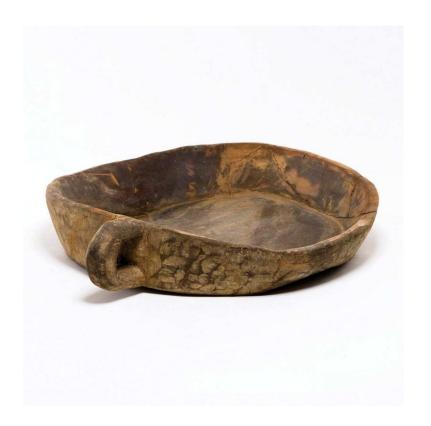

## Wooden Tray Chipatti Bowl 20" to 24"

sku: EB0321

Used in the preparation of the Indian flat bread known as "chipatti", these wooden bowls are what remain of the ancient tradition of creating family-owned utensils in-house. Carved from single pieces of wood, these vintage re-purposed utensils are unique and beautifully patinated with no two being exactly alike.