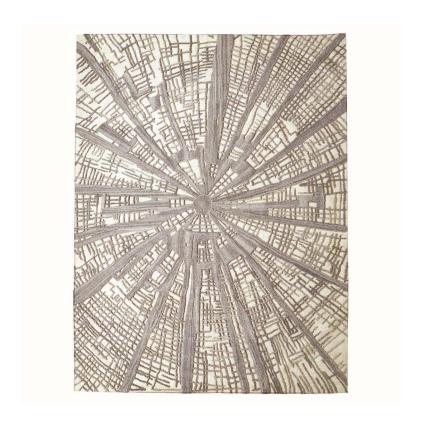

## Vortex Gray/Ivory Rug - 4 Available Sizes

sku: 7.90694

Made entirely of undyed 100% wool, the Vortex Rug is hand tufted using shades of ivory, natural and gray. Some color variation is to be expected due to the slight color variation in the natural fibers. 100% cotton backing.

gray Textile Rugs

Global Views

Available in 4 Sizes

Vacuum clean rgularly. Remove spills immediately, blot any liquid with a clean, dry, undyed cloth or paper towel. Periodic cleaning using professiona help method is recommended. Do not pull the loose ends, trim with scissors. Store your rug by rolling the front inside and wrapping with cloth for protection. Please keep away from sharp objects.