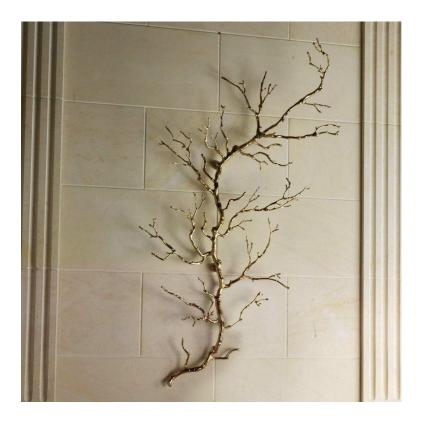

## Twig Wall Art Brass

sku: 9.92246

Bring the beauty of outdoors into your home with Global Views' Twig Wall Art! These painstakingly handpolished solid brass pieces are cast from actual branches to capture nature's details. These fabulous displays hang from sleek security hardware, hidden in the back as to not interrupt the natural look. Brass Brass Wall Art Global Views

28" W x 60" H x 7.5" D (16.2 lb)

Dust with dry cloth, brass cleaner/polish if necessary In stock items will be shipped via freight shipping within 3-10 business days of placing your order. Scheduling of your delivery will be coordinated with you a few days after placing your order. Learn about our Shipping Policy here.