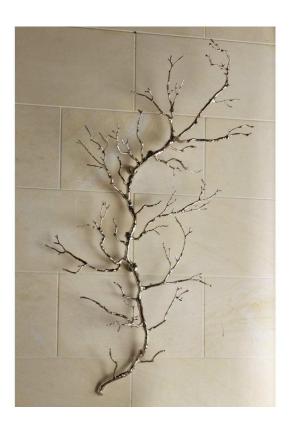

## Twig Wall Art Nickel

sku: 9.92252

Bring the beauty of outdoors into your home with Global Views' Twig Wall Art! These painstakingly hand-polished solid brass pieces are cast from actual branches to capture nature's details. These fabulous displays hang from sleek security hardware, hidden in the back as to not interrupt the natural look. Nickel Brass Wall Art