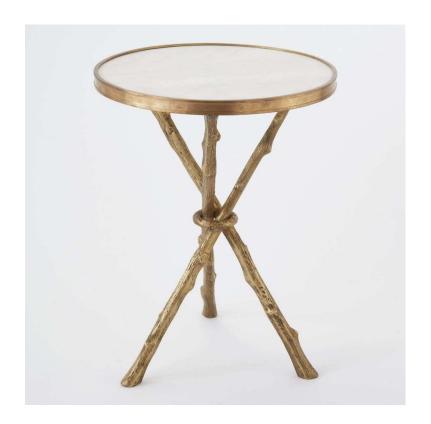

## Twig Table Brass/White Marble

sku: 8976

Referencing the natural world, this beautiful table has a twig textured brass frame and is topped with a round white marble surface. The simple beauty of the materials shines through in this timeless design. White Brass Occasional Table

Global Views

16.5" Dia. x 22" H (26 lb)

Dust with dry cloth, brass cleaner/polish if necessary

In stock items will be shipped via freight shipping within 3-10 business days of placing your order. Scheduling of your delivery will be coordinated with you a few days after placing your order. Learn about our Shipping Policy here.