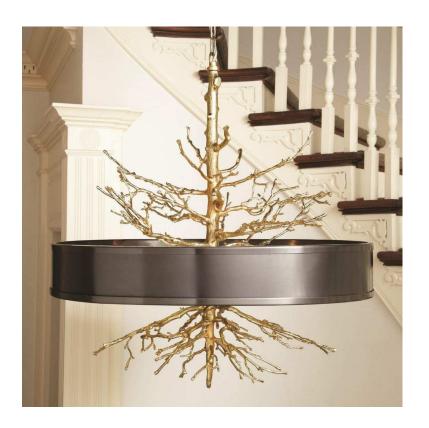

## Twig Pendant Brass with Bronze

sku: 9.91799

While we can never compete with Mother Nature, we can certainly take our cues from her! Global Views' Twig Pendant Chandelier features naturally beautiful hand-crafted brass twigs cast from real branches. Available in both bold bronze and airy nickel, this sculptural masterpiece includes a frosted glass diffuser that will bring an elegant light to your home.