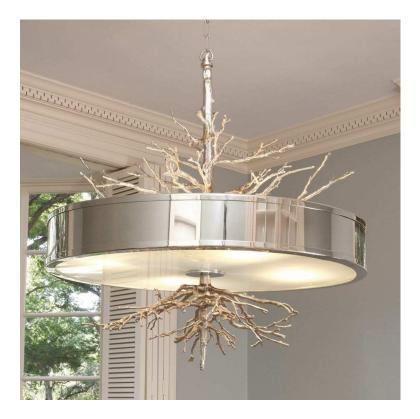

## Twig Pendant Nickel

## sku: 9.91795

While we can never compete with Mother Nature, we can certainly take our cues from her! Global Views' Twig Pendant Chandelier features naturally beautiful hand-crafted brass twigs cast from real branches. Available in both bold bronze and airy nickel, this sculptural masterpiece includes a frosted glass diffuser that will bring an elegant light to your home.

Nickel Brass Pendant Global Views Overall: 33" Dia. x 35" H (95 lb) Dust with dry cloth In stock items will be shipped via freight shipping within 3-10 business days of placing your order. Scheduling of your delivery will be coordinated with you a few days after placing your order. Learn about our Shipping Policy here. In stock: 0