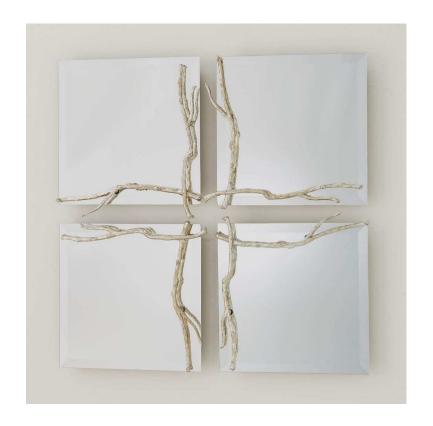

## Twig Mirror-Silver Leaf

sku: 7.80552

The Twig Collection originated with one of Studio A Home's inspired artisans. He went into the woods and selected interesting branches, made prototypes using the real branches, then cast the table bases and mirror frames from the prototypes. It would be impossible to capture the organic shapes, subtle movement and intricate detail of the branches using any other method. Nature does it best! The console, cocktail, end tables and beveled mirrors are available in either Silver Leaf or Gold Leaf finishes. Clear Iron Mirror