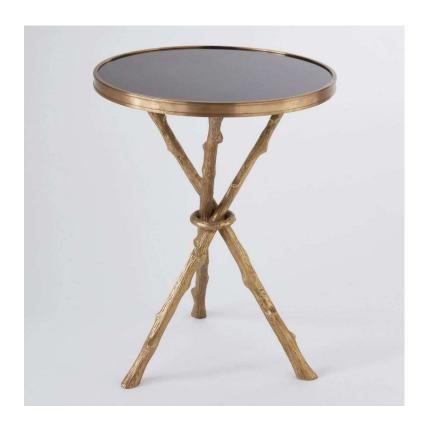

## Twig Table Brass/Black Granite

sku: 8.80006

Referencing the natural world, this beautiful table has a twig textured brass frame and is topped with a round black granite surface. The simple beauty of the materials shines through in this timeless design. Brass Brass Occasional Table

Global Views

16.5" Dia. x 22" H (25 lb)

Dust with dry cloth, brass cleaner/polish if necessary

In stock items will be shipped via freight shipping within 3-10 business days of placing your order. Scheduling of your delivery will be coordinated with you a few days after placing your order. Learn about our Shipping Policy here.