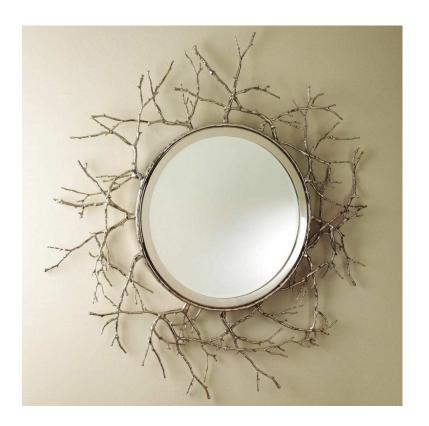

## **Twig Mirror Nickel**

sku: 9.92244

The twigs on this gorgeous mirror are made from sand cast brass finished in plated nickel, that is painstakingly hand polished. The mirror is beveled and it all hangs on a cleat system, 12" cleat included Please note sizes can vary slightly to the hand made nature of this item.