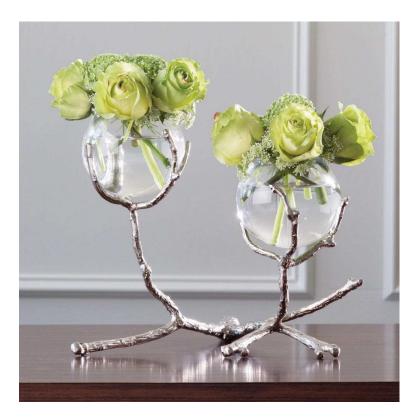

## Twig 2 Vase Holder Nickel

## sku: 9.92658

Stems of solid sand-cast brass twist and turn creating our Twig Vase Holders. These delicate vase holders have taken natural elements and turned them into glowing artful accessories. The glass bulbshaped vases display small buds beautifully. Display one piece for a simple look or show all three sizes together for a dramatic tablescape. Available in three sizes: Large 3-vase holder, Medium 2-vase holder, and Small 1-vase holder. Also available in Brass.

Nickel Brass Vase Global Views 12" L x 11" W x 10" H (5.04 lb) Dust with dry cloth, hand wash glass In stock items will be shipped via ground shipping within 3-10 business days of placing your order. Learn about our Shipping Policy here. In stock: 50