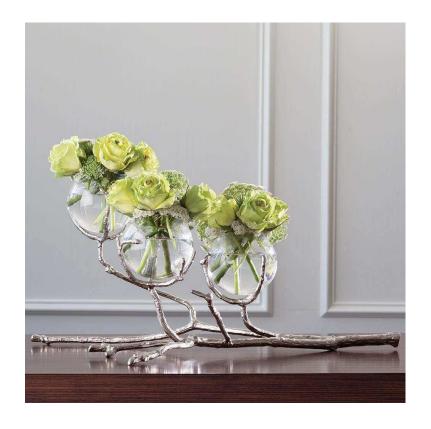

## Twig 3 Vase Holder Nickel

sku: 9.92657

Stems of solid sand-cast brass twist and turn creating our Twig Vase Holders. These delicate vase holders have taken natural elements and turned them into glowing artful accessories. The glass bulb-shaped vases display small buds beautifully. Display one piece for a simple look or show all three sizes together for a dramatic tablescape. Available in three sizes: Large 3-vase holder, Medium 2-vase holder, and Small 1-vase holder. Also available in Brass.

Nickel Brass Vase

Global Views

24" L x 17.5" W x 12" H (8.5 lb)

Dust with dry cloth, hand wash glass

In stock items will be shipped via ground shipping within 3-10 business days of placing your order. Learn about our Shipping Policy here.