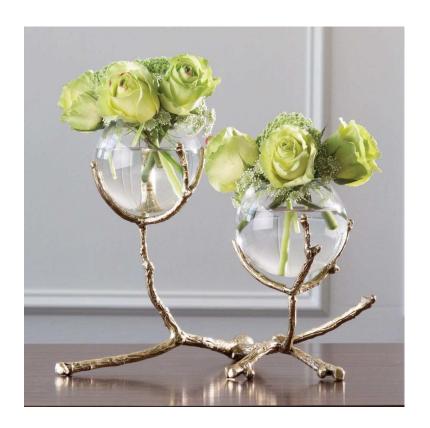

## Twig 2 Vase Holder Brass

sku: 9.92655

Stems of solid sand-cast brass twist and turn creating our Twig Vase Holders. These delicate vase holders have taken natural elements and turned them into glowing artful accessories. The glass bulb-shaped vases display small buds beautifully. Display one piece for a simple look or show all three sizes together for a dramatic tablescape. Available in three sizes: Large 3-vase holder, Medium 2-vase holder, and Small 1-vase holder. Also available in Nickel.

Brass Brass Vase

Global Views

*12" L x 11" W x 10" H (5.04 lb)* 

Dust with dry cloth, hand wash glass

In stock items will be shipped via ground shipping within 3-10 business days of placing your order. Learn about our Shipping Policy here.