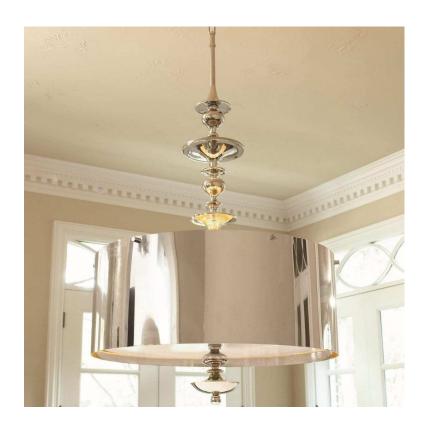

## Turned Pendant Large Nickel Chandelier

sku: 9.91711

Bring a touch of airy elegance to any room with our Nickel Turned Pendant Chancelier. This pendant feautures a round drum nickel-finished steel shade and a white perforated metal diffuser for beautifully clear ambiant lighting. Available in two sizes.