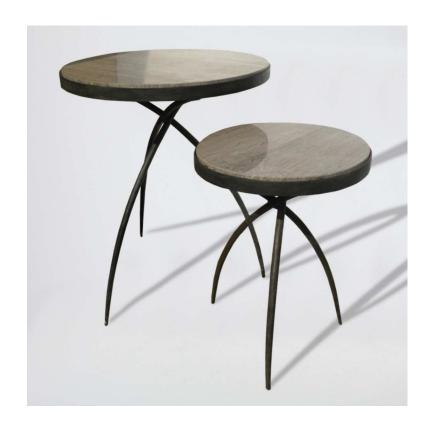

## **Tripod Table with Gray Marble Top**

sku: 7.80138

Natural gray marble and chic industrial iron come together in a way that's super artistic and very functional! Available in two sizes, Studio A Home's Tripod Tables feature hand-forged iron bases and are topped with beautifully polished gray marble. And with the marble's beautiful natural color variations, no two tables are alike. Marble top has perpendicular lines through the stone which may look like cracks or flaws, but are naturally occurring veins in the stone.