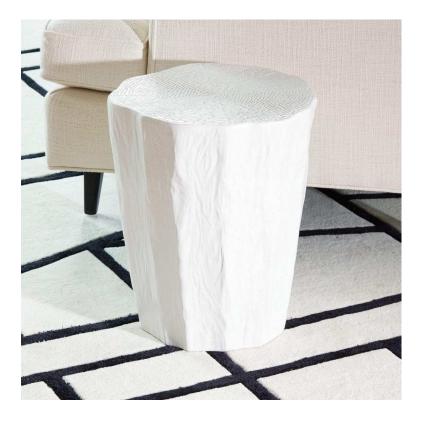

## **Trunk Stool White**

sku: 1.10458

Suitable for both indoor and outdoor, our ceramic Trunk Stool is a fantastically functional piece. Covered in a faux-bois texture complete with growth rings on the surface, this little gem can act as a perfect perch or a sweet accent table. Place anywhere for a touch of woodland whimsy. White Ceramic Stool Global Views 15.25" L x 15" W x 17.75" H (15.3 lb) Dust with dry cloth In stock items will be shipped via freight shipping within 3-10 business days of placing your order. Scheduling of your delivery will be coordinated with you a few days after placing your order. Learn about our Shipping Policy here. In stock: 18