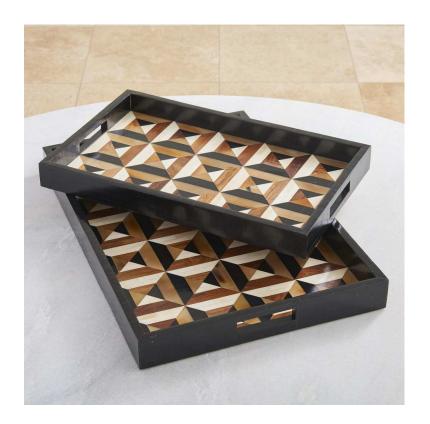

## **Triangle Marquetry Tray**

sku: 9.93003

Triangular shaped bone, horn, resin and sheesham wood create the optical patterns on the surfaces of this collection. The exterior is covered in these highly detailed patterns, which are all cut, laid up, and hand applied. The substrate of MDF give these items strength and stability to hold up over time without warping or movement.

multi-color Bone Tray

Global Views

21" L x 13.25" W x 2.25" H (5.8 lb)

Dust with dry cloth

In stock items will be shipped via ground shipping within 3-10 business days of placing your order. Learn about our Shipping Policy here.