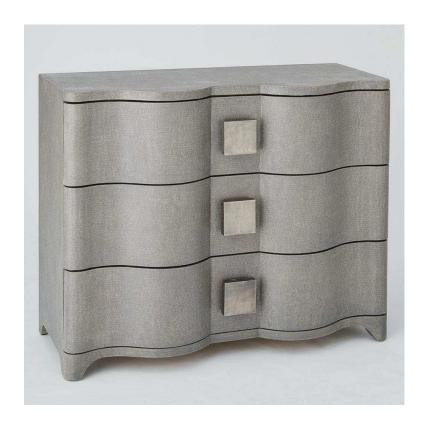

## **Toile Linen Chest Gray**

sku: 7.20156

Wrapped by hand in fine Belgian linen then given a multi-layered gray-toned glaze, this collection features oak-lined drawers and custom hardware with antique nickel finish. A technique that fell out of favor for many years, fabric-wrapping furniture is an exacting art we have revived with the help of one of the industry's leading manufacturers of fine accent furniture.

gray MDF Chest

Global Views

40" W x 32" H x 18" D (126.6 lb)

Dust with dry cloth

In stock items will be shipped via freight shipping within 3-10 business days of placing your order. Scheduling of your delivery will be coordinated with you a few days after placing your order. Learn about our Shipping Policy here.