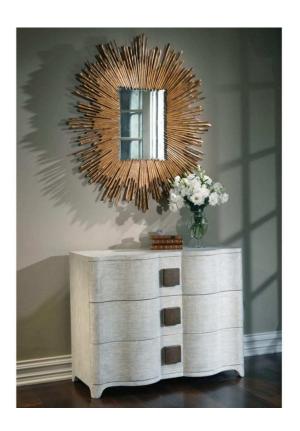

## **Toile Linen Chest**

sku: EB0231

Wrapped by hand in fine Belgian linen then given a multi-layered paint glaze, this collection features oak-lined drawers and custom hardware with antique brass finish. A technique that fell out of favor for many years, fabric-wrapping furniture is an exacting art we have revived with the help of one of the industry's leading manufacturers of fine accent furniture.

White Wood Chest

Global Views

40" W x 32" H x 18" D (126.6 lb)

Dust with dry cloth

In stock items will be shipped via freight shipping within 3-10 business days of placing your order. Scheduling of your delivery will be coordinated with you a few days after placing your order. Learn about our Shipping Policy here.