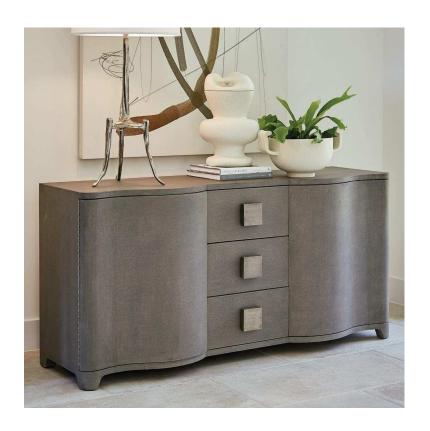

## Toile Linen Credenza Gray

sku: 7.20157

Wrapped by hand in fine Belgian linen then given a multi-layered gray paint glaze, this collection features an oak-lined interior and custom hardware with antique nickel finish. A technique that fell out of favor for many years, fabric-wrapping furniture is an exacting art we have revived with the help of one of the industry's leading manufacturers of fine accent furniture. A slat back makes for easy access to all of your audio-visual components. Hidden piano hinges on doors. Adjustable shelves. Also available in off-white linen finish with antique brass pulls.

gray Wood Credenza

Global Views

66" W x 32" H x 20" D (242 lb)

Dust with dry cloth

In stock items will be shipped via freight shipping within 3-10 business days of placing your order. Scheduling of your delivery will be coordinated with you a few days after placing your order. Learn about our Shipping Policy here.