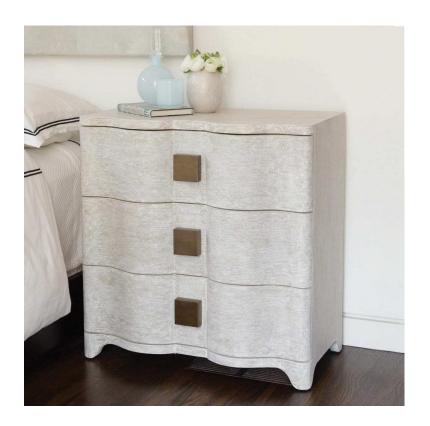

## Toile Linen Bedside Chest

sku: 7.20053

Carefully hand-wrapped in fine Belgian linen and topped with layer upon layer of a delicate paint glaze, this collection is built of solid white oak and finished with customized antique brass hardware. A technique that fell out of favor for many years, fabric wrapping furniture is an exacting art that begets pieces crafted in exceptional detail, rendering them an exercise in tactile exploration. The result is a distinctively textured furniture piece that renders a softer feel to interiors while maintaining a touch of historical influence.

White Wood Chest

Global Views

28" W x 29" H x 16" D (88 lb)

Dust with dry cloth

In stock items will be shipped via freight shipping within 3-10 business days of placing your order. Scheduling of your delivery will be coordinated with you a few days after placing your order. Learn about our Shipping Policy here.