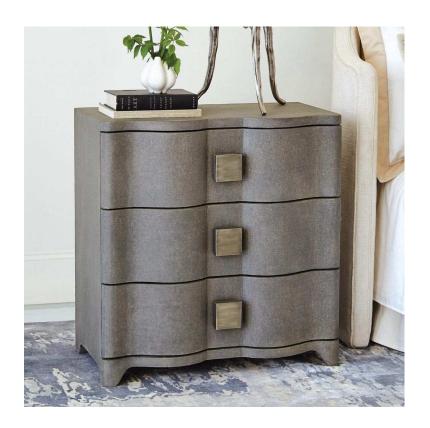

## **Toile Linen Bedside Chest Gray**

sku: 7.20159

Carefully hand-wrapped in fine Belgian linen and topped with layer upon layer of a delicate gray paint glaze, this collection is built of solid white oak and finished with customized antique nickel hardware. A technique that fell out of favor for many years, fabric wrapping furniture is an exacting art that begets pieces crafted in exceptional detail, rendering them an exercise in tactile exploration. The result is a distinctively textured furniture piece that renders a softer feel to interiors while maintaining a touch of historical influence.

gray Wood Chest

Global Views

28" W x 29" H x 16" D (88 lb)

Dust with dry cloth

In stock items will be shipped via freight shipping within 3-10 business days of placing your order. Scheduling of your delivery will be coordinated with you a few days after placing your order. Learn about our Shipping Policy here.