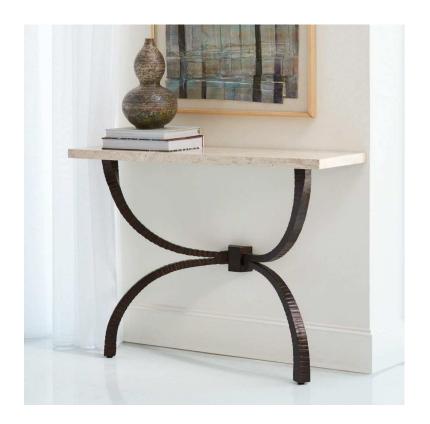

## **Teton Console Bronze with Travertine Top**

sku: 7.90651

A handsome console interpretation of the popular tripod Teton table, the Teton Console mounts to the wall with bracket at the back of the iron base. The solid forged iron base is finished in bronze and is paired with a travertine top. Also available in gold finish with white marble top.

White Stone Console Table

Global Views

46" W x 33.75" H x 15" D (142.8 lb)

Dust with dry cloth

In stock items will be shipped via freight shipping within 3-10 business days of placing your order. Scheduling of your delivery will be coordinated with you a few days after placing your order. Learn about our Shipping Policy here.