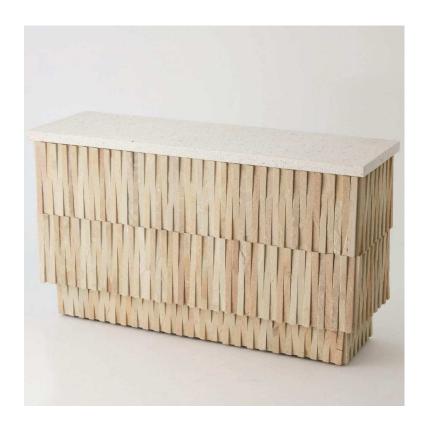

## **Teeter Totter Console**

sku: 9.92401

Stone from the desert of Rajasthan is hand chiseled and sculpted by artisans to create this sculptural table. The table has a removable terrazzo top and four adjustable nylon glides on the base. The table can be used indoors or outdoors.

White Stone Console Table

Global Views

*55" W x 31.5" H x 18" D (399.5 lb)* 

Dust with dry cloth

In stock items will be shipped via freight shipping within 3-10 business days of placing your order. Scheduling of your delivery will be coordinated with you a few days after placing your order. Learn about our Shipping Policy here.