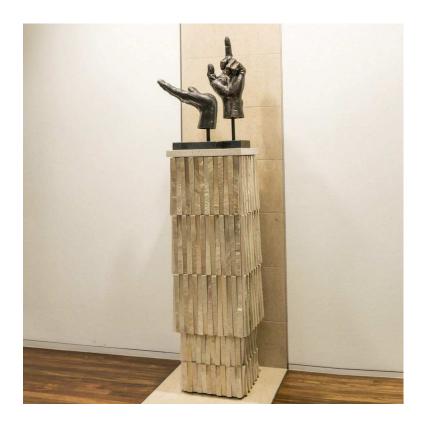

## **Teeter Totter Pedestal**

sku: 9.92402

Stone from the desert of Rajasthan is hand chiseled and sculpted by artisans to create this sculptural pedestal. The Pedestal has a removable terrazzo top and four adjustable nylon glides on the base. The table can be used indoors or outdoors.

White Stone Pedestal

Global Views

16" L x 16" W x 49" H (231 lb)

Dust with dry cloth | Can be used outdoors

In stock items will be shipped via freight shipping within 3-10 business days of placing your order. Scheduling of your delivery will be coordinated with you a few days after placing your order. Learn about our Shipping Policy here.