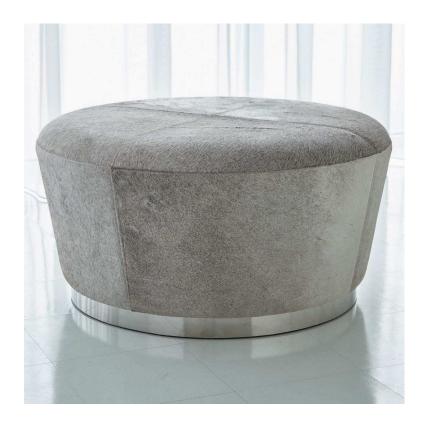

## Tapered Ottoman Gray Hair on Hide

sku: 7.90904

A cocktail table-sized hair-on-hide ottoman is functional as well as beautiful. Use it for seating, as a coffee table with a large tray, or just put your feet up! Gray hair-on-hide; top stitching. Nickel-finished trim.

gray MDF Ottoman

Global Views

36" Dia. x 18.5" H (43 lbs)

You can wipe cowhide smoothly in the direction of the hair with a damp (but not wet) cloth with mild soap and water. Do not soak the hide or get it too wet.