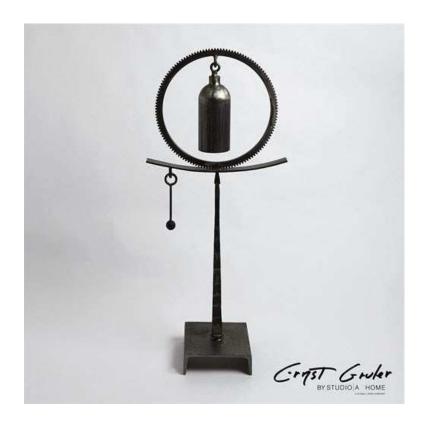

## **Taper Spring Sound Sculpture Natural Iron**

sku: EG7.90002

Ernst Grulers original Sound Sculptures were made from repurposed scrap steel and pressure canisters, with a liberal sprinkling of industrial chic, and the technical and aesthetic attention detail that informs all of Ernsts work. The bells are meant to be rung, and in many cases other parts of the sculptures also resonate when struck. This is why he calls them Sound Sculptures: they invite exploration and interaction, along with the contemplation of the origin and previous functions of the various scrap components of the sculptures. Studio A Home has reproduced Ernst's original Sound Sculptures from iron. They exactly reflect the component parts of his originals. Available in three styles. Natural Iron Sculpture