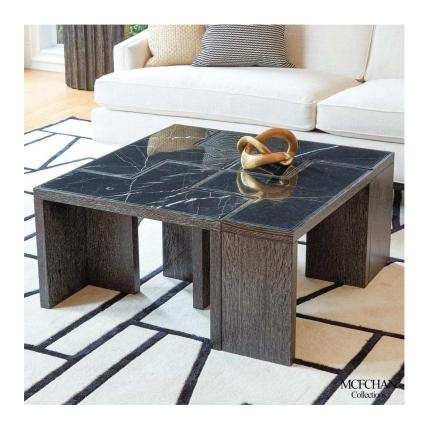

## T Flex Table Black Cerused Oak

sku: MC-2515

"With the strength of a T-Rex, this T-Flex table compliments any furniture arrangement with its flexibility and stature. Break it up into 4 bite-size pieces, or combine together in a unique combination that suits your style and needs. Each piece is made from black cerused oak wood and black and white veined marble- the perfect combination of function and style." Light assembly required gray MDF Occasional Table