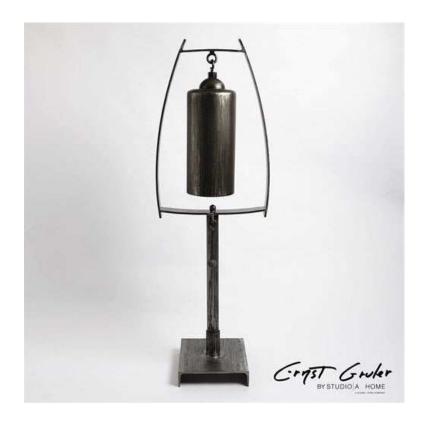

## Spring Top Sound Sculpture Natural Iron

sku: EG7.90000

Ernst Grulers original Sound Sculptures were made from repurposed scrap steel and pressure canisters, with a liberal sprinkling of industrial chic, and the technical and aesthetic attention to detail that informs all of Ernsts work. The bells are meant to be rung, and in many cases other parts of the sculptures also resonate when struck. This is why he calls them Sound Sculptures: they invite exploration and interaction, along with the contemplation of the origin and previous functions of the various scrap components of the sculptures. Studio A Home has reproduced Ernst's original Sound Sculptures from iron. They exactly reflect the component parts of his originals. Available in three styles. Natural Iron Sculpture