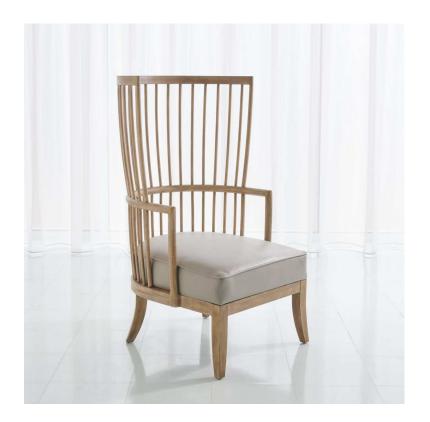

## Spindle Wing Chair Gray Leather

sku: 7.20193

Taking a cue from understated, yet meticulously well-designed Shaker style furniture, the Spindle Wing Chair offers an updated twist on a classic silhouette. Crafted of soft-gray beechwood, a spindle back frame curves gently around the back of the chair and into the arms, while the legs continue the elegant curves to the floor. A generously sized cushion gives the chair an added element of comfort. Available in beige or gray top-grain leather as well as muslin.

Brown Wood Upholstered Chair

Global Views

28" W x 45" H x 29" D (28.3 lb)

Dust with dry cloth, leather cleaner/polish if necessary

In stock items will be shipped via freight shipping within 3-10 business days of placing your order. Scheduling of your delivery will be coordinated with you a few days after placing your order. Learn about our Shipping Policy here.