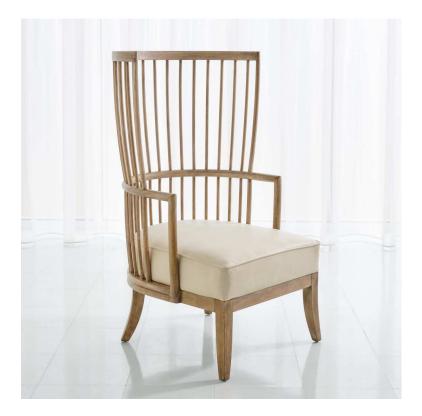

## sku: 7.20194

Taking a cue from understated, yet meticulously well-designed Shaker style furniture, the Spindle Wing Chair offers an updated twist on a classic silhouette. Crafted of soft-gray beechwood, a spindle back frame curves gently around the back of the chair and into the arms, while the legs continue the elegant curves to the floor. A generously sized cushion gives the chair an added element of comfort. Available in beige or gray top-grain leather as well as muslin. White Wood Upholstered Chair

Global Views

28" W x 45" H x 29" D (28.3 lb)

Dust with dry cloth, leather cleaner/polish if necessary In stock items will be shipped via freight shipping within 3-10 business days of placing your order. Scheduling of your delivery will be coordinated with you a few days after placing your order. Learn about our Shipping Policy here. In stock: 0