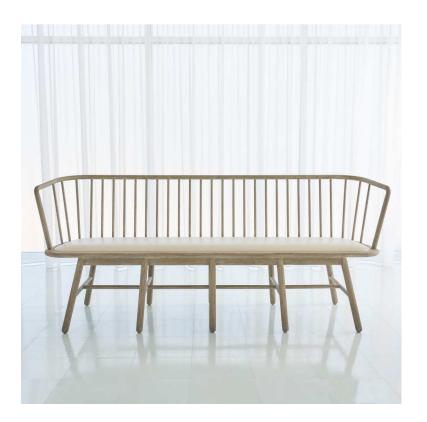

## Spindle Long Bench Beige Leather

sku: 7.20199

Taking a cue from understated, yet meticulously well-designed Shaker style furniture, the Spindle Long Bench offers an updated twist on a classic silhouette. Crafted of soft-gray beechwood, a spindle back frame curves gently around the back of the bench while straight, softly rounded legs ground the piece. An inset cushion gives the bench an added element of comfort. Available in beige or gray top-grain leather as well as muslin.