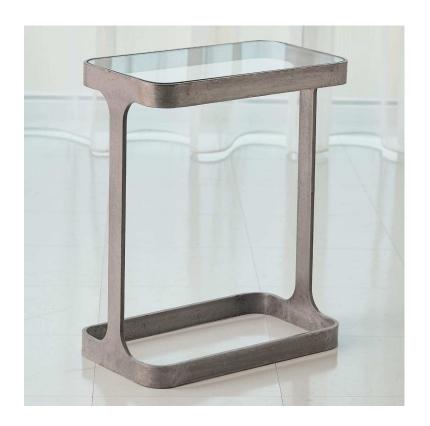

## Saddle Table Natural Iron

sku: 7.90866

Petite in scale, our Saddle Accent Table is made of mild steel with a natural iron finish with glass top. Works perfectly in places where a small table is the order of the day. Available in Natural Iron, Antique Gold, or Bronze finishes.

Nickel Iron Side Table

Global Views

16" L x 9.5" W x 20" H ( 25.3 lbs )

Dust with dry cloth, clean glass with glass cleaner

In stock items will be shipped via freight shipping within 3-10 business days of placing your order. Scheduling of your delivery will be coordinated with you a few days after placing your order. Learn about our Shipping Policy here.