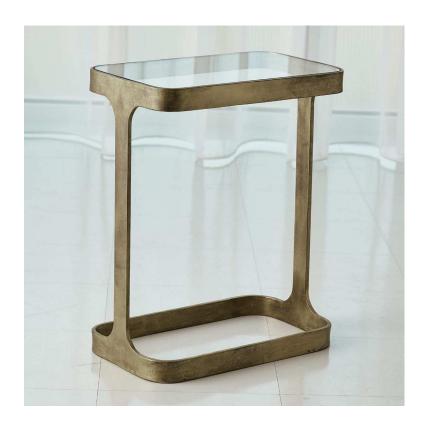

## Saddle Table Antique Gold

sku: 7.90867

Petite in scale, our Saddle Accent Table is made of mild steel with a natural iron finish with glass top. Works perfectly in places where a small table is the order of the day. Available in Natural Iron, Antique Gold, or Bronze finishes.

Gold Iron Side Table

Global Views

16" L x 9.5" W x 20" H ( 25.3 lbs )

Dust with dry cloth, clean glass with glass cleaner

In stock items will be shipped via freight shipping within 3-10 business days of placing your order. Scheduling of your delivery will be coordinated with you a few days after placing your order. Learn about our Shipping Policy here.