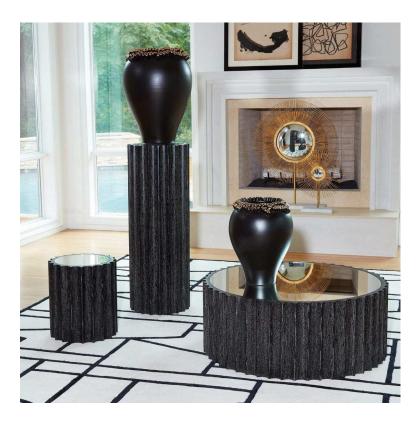

## Reflective Column Pedestal Black Cerused Oak

sku: 2564

The mirrored surface of the Reflective Column Pedestal displays your favorite things in elevated style. The fluted base in a black cerused oak finish creates a texture-on-texture look that is striking and sharp. gray MDF Pedestal Global Views 16" Dia. x 44" H (102.0 lb) Dust with dry cloth, clean mirror with glass cleaner In stock items will be shipped via freight shipping within 3-10 business days of placing your order. Scheduling of your delivery will be coordinated with you a few days after placing your order. Learn about our Shipping Policy here. In stock: 7