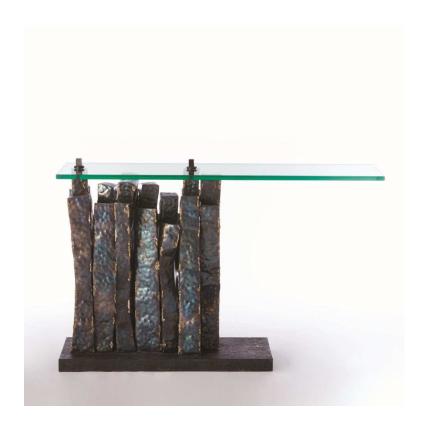

## Queue Console

sku: 7.80492

Queue is a tour-de-force of Brutalist style. The base is an assemblage of randomly shaped figures standing in "queue" which support a cantilevered glass top. Attachment points protrude through the glass from the base below. The sheet iron figures are hand-distressed and held together with brass braising, then given a torched finish. All rests on a honed black granite base.

Black Iron Console Table

Global Views

*48" L x 14" W x 30" H (158 lb)* 

Dust with dry cloth, clean glass with glass cleaner

In stock items will be shipped via freight shipping within 3-10 business days of placing your order. Scheduling of your delivery will be coordinated with you a few days after placing your order. Learn about our Shipping Policy here.