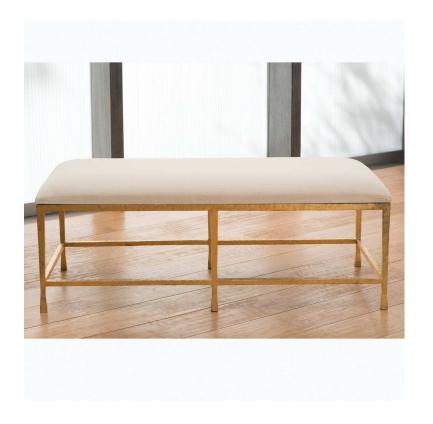

## Quad Pod Bench with Muslin Cushion Gold Leaf

sku: 7.80429

The substantial solid iron frame of the double-size Quad Pod Bench supports a muslin-covered cushion. This item is covered in natural muslin and is easily removable for recovering in customer's own material. Available in Gold Leaf and Natural Iron finishes.

Natural Textile Bench

Global Views

*50" L x 20" W x 18" H (98 lb)* 

Dust base with dry cloth

In stock items will be shipped via freight shipping within 3-10 business days of placing your order. Scheduling of your delivery will be coordinated with you a few days after placing your order. Learn about our Shipping Policy here.