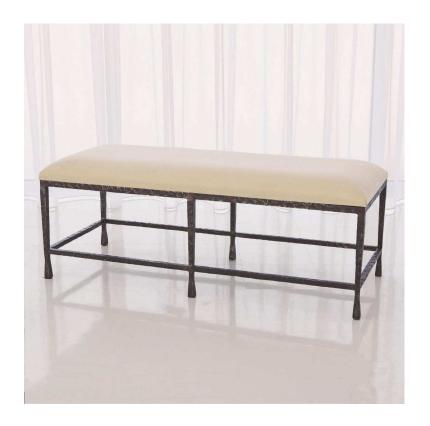

## Quad Pod Bench with Muslin Cushion Natural Iron

sku: 7.80439

The substantial solid iron frame of the double-size Quad Pod Bench supports a muslin-covered cushion. his item is covered in a natural muslin and is easily removable for recovering in customer's own material. Available in Natural Iron and Gold Leaf finishes.

Black Iron Bench

Global Views

*50" L x 20" W x 18" H (98 lb)* 

Dust with dry cloth

In stock items will be shipped via freight shipping within 3-10 business days of placing your order. Scheduling of your delivery will be coordinated with you a few days after placing your order. Learn about our Shipping Policy here.