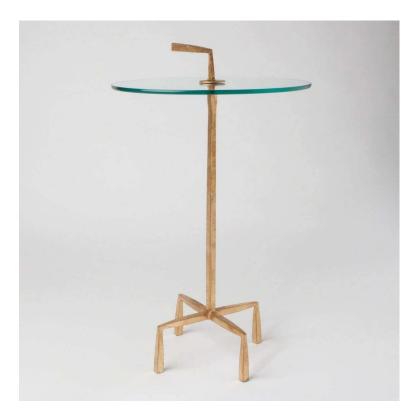

## Quad Pod Accent Table Gold Leaf

sku: 7.80217

Form meets function with this handy glass-topped table, available in gold leaf, silver leaf or natural iron. The handle makes toting this table from room to room, and from role to role, easy and convenient. One moment it's a side table perfect for cocktails and in a flash, it's a dramatic nightstand. Gold Iron Occasional Table Global Views 16" Dia. x 26" H (9.5 lb)